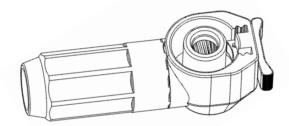

## **PSL200 Series**

PSL200 is a plastic high current connector used for the connection between battery packs for the applications in BMS and energy storage.

| Technical Data                  |                   |  |
|---------------------------------|-------------------|--|
| Current Rating                  | 200A              |  |
| Voltage Rating                  | 1500V AC          |  |
| Dielectric Withstanding Voltage | 3000V AC          |  |
| Operating Temperature Range     | -40 °C to +125 °C |  |
| Mating Cycles                   | 500 times Min.    |  |
| Connector Type                  | Plug              |  |
| Part Number                     | PCNBC002RC78-0    |  |