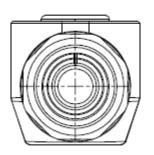

|  |
|---------------------------------|-------------------|--|
| Current Rating                  | 200A              |  |
| Voltage Rating                  | 1500V AC          |  |
| Dielectric Withstanding Voltage | 3000V AC          |  |
| Operating Temperature Range     | -40 °C to +125 °C |  |
| Mating Cycles                   | 500 times Min.    |  |
| Connector Type                  | Plug              |  |
| Part Number                     | PCNBC002RC78-0    |  |

| Product Features         |     |  |
|--------------------------|-----|--|
| Automatic Secondary Lock | YES |  |

| <b>Application</b>     |  |  |
|------------------------|--|--|
| Energy Storage System  |  |  |
| High Power Application |  |  |

## **Plug Interface Dimensions**



**Product Profile**