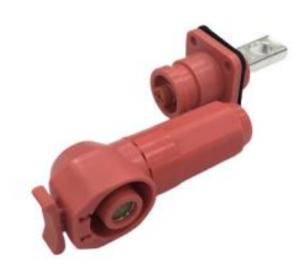

## **PSL200 Series**

PSL200 is a plastic high current connector used for the connection between battery packs for the applications in BMS and energy storage.

| Technical Data                  |                   |  |
|---------------------------------|-------------------|--|
| Current Rating                  | 200A              |  |
| Voltage Rating                  | 1500V AC          |  |
| Dielectric Withstanding Voltage | 3000V AC          |  |
| Operating Temperature Range     | -40 °C to +125 °C |  |
| Mating Cycles                   | 500 times Min.    |  |
| Connector Type                  | Plug              |  |
| Part Number                     | PCNBC002RC78-0    |  |