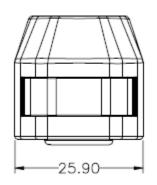

|  |
|---------------------------------|-------------------|--|
| Current Rating                  | 200A              |  |
| Voltage Rating                  | 1500V AC          |  |
| Dielectric Withstanding Voltage | 3000V AC          |  |
| Operating Temperature Range     | -40 °C to +125 °C |  |
| Mating Cycles                   | 500 times Min.    |  |
| Connector Type                  | Plug              |  |
| Part Number                     | PCNBC002RC78-0    |  |

| Product Features         |     |  |
|--------------------------|-----|--|
| Automatic Secondary Lock | YES |  |

| <b>Application</b>     |  |  |
|------------------------|--|--|
| Energy Storage System  |  |  |
| High Power Application |  |  |

## **Plug Interface Dimensions**



**Product Profile**