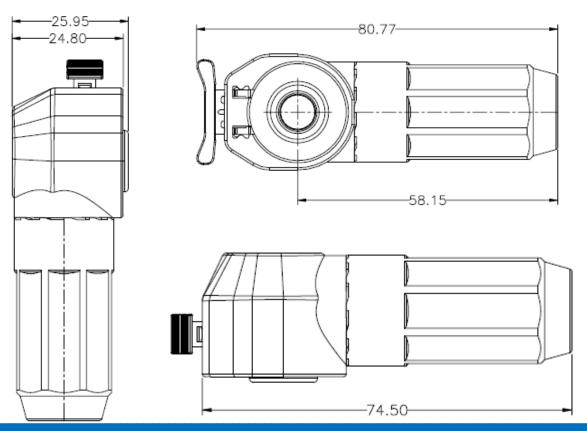

ta                  |                   |  |
|---------------------------------|-------------------|--|
| Current Rating                  | 200A              |  |
| Voltage Rating                  | 1500V AC          |  |
| Dielectric Withstanding Voltage | 3000V AC          |  |
| Operating Temperature Range     | -40 °C to +125 °C |  |
| Mating Cycles                   | 500 times Min.    |  |
| Connector Type                  | Plug              |  |
| Part Number                     | PCNBC002RC78-0    |  |

| Product Features         |     |  |
|--------------------------|-----|--|
| Automatic Secondary Lock | YES |  |

| <b>Application</b>     |  |  |
|------------------------|--|--|
| Energy Storage System  |  |  |
| High Power Application |  |  |

## **Plug Interface Dimensions**



**Product Profile**