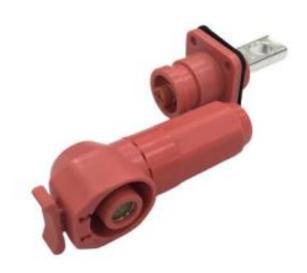

## **PSL200 Series**

PSL200 is a plastic high current connector used for the connection between battery packs for the applications in BMS and energy storage.

| Technical Data                  |                   |
|---------------------------------|-------------------|
| Current Rating                  | 200A              |
| Voltage Rating                  | 1500V AC          |
| Dielectric Withstanding Voltage | 3000V AC          |
| Operating Temperature Range     | -40 °C to +125 °C |
| Mating Cycles                   | 500 times Min.    |
| Connector Type                  | Receptacle        |
| Part Number                     | PCNBC004RC78-0    |

| Product Features         |     |  |
|--------------------------|-----|--|
| Automatic Secondary Lock | YES |  |

| <b>Application</b>     |  |
|------------------------|--|
| Energy Storage System  |  |
| High Power Application |  |