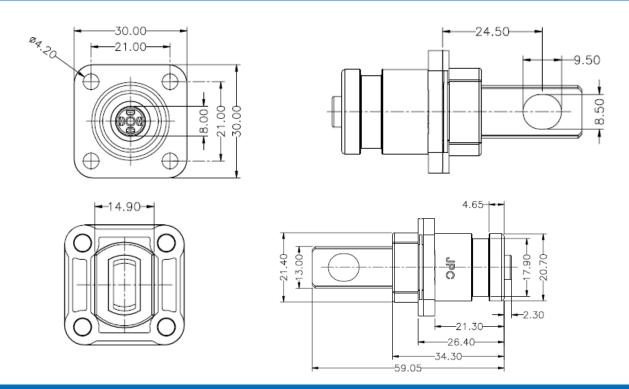

d energy storage.

| Technical Data                  |                   |
|---------------------------------|-------------------|
| Current Rating                  | 200A              |
| Voltage Rating                  | 1500V AC          |
| Dielectric Withstanding Voltage | 3000V AC          |
| Operating Temperature Range     | -40 °C to +125 °C |
| Mating Cycles                   | 500 times Min.    |
| Connector Type                  | Receptacle        |
| Part Number                     | PCNBC004RC78-0    |

| Product Features         |     |  |
|--------------------------|-----|--|
| Automatic Secondary Lock | YES |  |

| <b>Application</b>     |  |
|------------------------|--|
| Energy Storage System  |  |
| High Power Application |  |

## **Receptacle Interface Dimensions**



**Product Profile**