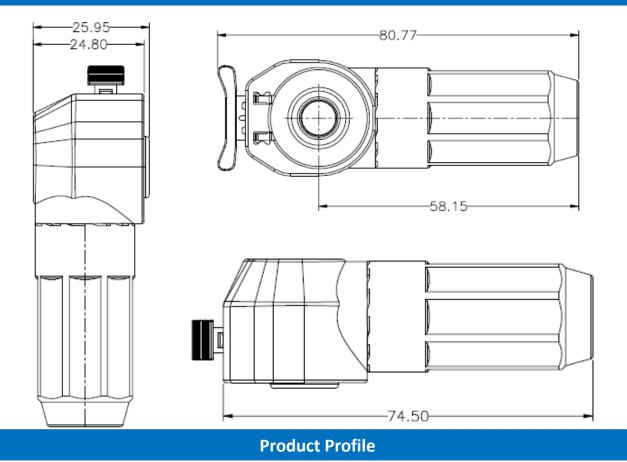

BMS and energy storage.

| Technical Data                  |                   |  |
|---------------------------------|-------------------|--|
| Current Rating                  | 200A              |  |
| Voltage Rating                  | 1500V AC          |  |
| Dielectric Withstanding Voltage | 3000V AC          |  |
| Operating Temperature Range     | -40 °C to +125 °C |  |
| Mating Cycles                   | 500 times Min.    |  |
| Connector Type                  | Plug              |  |
| Part Number                     | PCNBC006RC78-0    |  |

| Product Features         |     |  |  |
|--------------------------|-----|--|--|
| Automatic Secondary Lock | YES |  |  |

Application

Energy Storage System

**High Power Application** 



## **PSL200**

#### **Plug Interface Dimensions**