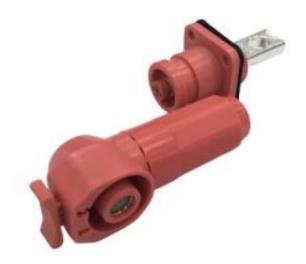

## **PSL200 Series**

PSL200 is a plastic high current connector used for the connection between battery packs for the applications in BMS and energy storage.

| Technical Data                  |                   |  |
|---------------------------------|-------------------|--|
| Current Rating                  | 200A              |  |
| Voltage Rating                  | 1500V AC          |  |
| Dielectric Withstanding Voltage | 3000V AC          |  |
| Operating Temperature Range     | -40 °C to +125 °C |  |
| Mating Cycles                   | 500 times Min.    |  |
| Connector Type                  | Plug              |  |
| Part Number                     | PCNBC006RC78-0    |  |

| Product Features         |     |  |  |
|--------------------------|-----|--|--|
| Automatic Secondary Lock | YES |  |  |

Application

Energy Storage System

**High Power Application** 