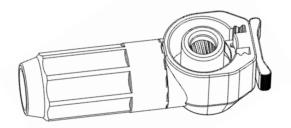

## **PSL200 Series**

PSL200 is a plastic high current connector used for the connection between battery packs for the applications in BMS and energy storage.

| Technical Data                  |                   |  |
|---------------------------------|-------------------|--|
| Current Rating                  | 200A              |  |
| Voltage Rating                  | 1500V AC          |  |
| Dielectric Withstanding Voltage | 3000V AC          |  |
| Operating Temperature Range     | -40 °C to +125 °C |  |
| Mating Cycles                   | 500 times Min.    |  |
| Connector Type                  | Plug              |  |
| Part Number                     | PCNBC006RC78-0    |  |

| Product Features         |     |  |  |
|--------------------------|-----|--|--|
| Automatic Secondary Lock | YES |  |  |

Application

Energy Storage System

**High Power Application** 