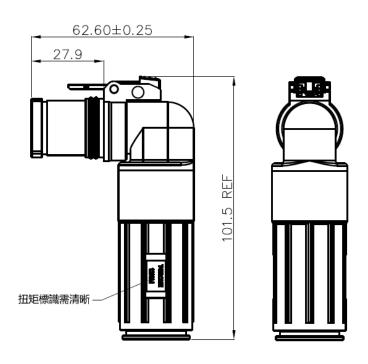

.    |
| Insulation resistance           | 500               |
| Connector Type                  | Plug              |
| Part Number                     | PCNTC113RC78-0    |

| Product Features         |              |
|--------------------------|--------------|
| Electrical interlock     | Yes          |
| Shielding                | Yes/Optional |
| Automatic Secondary Lock | YES          |
| Protection class         | IP67 · IP2X  |

| <b>Application</b>                        |  |
|-------------------------------------------|--|
| High Voltage Power Distribution Unit(PDU) |  |
| High Power Application                    |  |
| DC/AC Converter                           |  |
| Energy Storage System                     |  |

1



## **TL200 Series**

#### **Plug Interface Dimensions**





### **Key Direction**



2