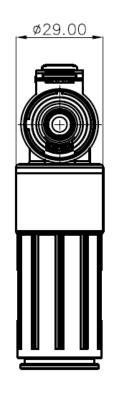

in.    |
| Insulation resistance           | 500               |
| Connector Type                  | Plug              |
| Part Number                     | PCNTC113RC78-0    |

| Product Features         |              |
|--------------------------|--------------|
| Electrical interlock     | Yes          |
| Shielding                | Yes/Optional |
| Automatic Secondary Lock | YES          |
| Protection class         | IP67 · IP2X  |

| <b>Application</b>                        |  |
|-------------------------------------------|--|
| High Voltage Power Distribution Unit(PDU) |  |
| High Power Application                    |  |
| DC/AC Converter                           |  |
| Energy Storage System                     |  |

1



## **TL200 Series**

#### **Plug Interface Dimensions**





### **Key Direction**



2