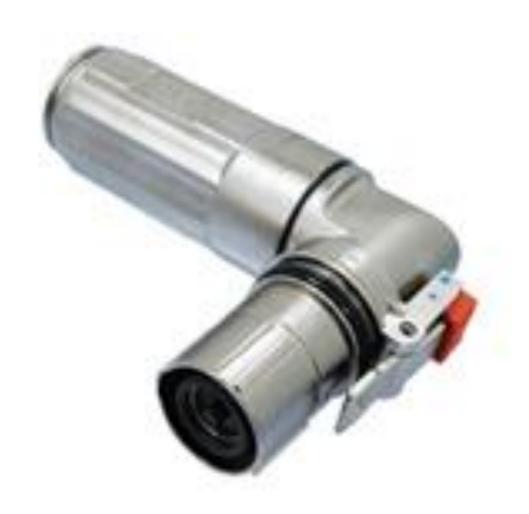

#### **TL200 Series**

TL200 is a single pole metal connector that uses JPC's unique helical multi contacts for high power solutions. With straight and right angle plugs, HVIL, and shields, TL200 provides a variety of product configurations to choose from.