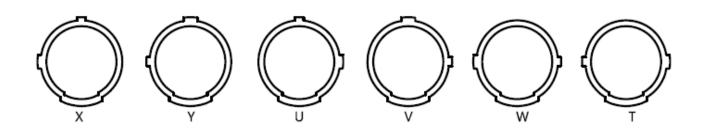

tance           | 500               |
| Connector Type                  | Plug              |
| Part Number                     | PCNTC113RC78-0    |

| Product Features         |              |
|--------------------------|--------------|
| Electrical interlock     | Yes          |
| Shielding                | Yes/Optional |
| Automatic Secondary Lock | YES          |
| Protection class         | IP67 · IP2X  |

| <b>Application</b>                        |  |
|-------------------------------------------|--|
| High Voltage Power Distribution Unit(PDU) |  |
| High Power Application                    |  |
| DC/AC Converter                           |  |
| Energy Storage System                     |  |

1



## **TL200 Series**

#### **Plug Interface Dimensions**





### **Key Direction**



2