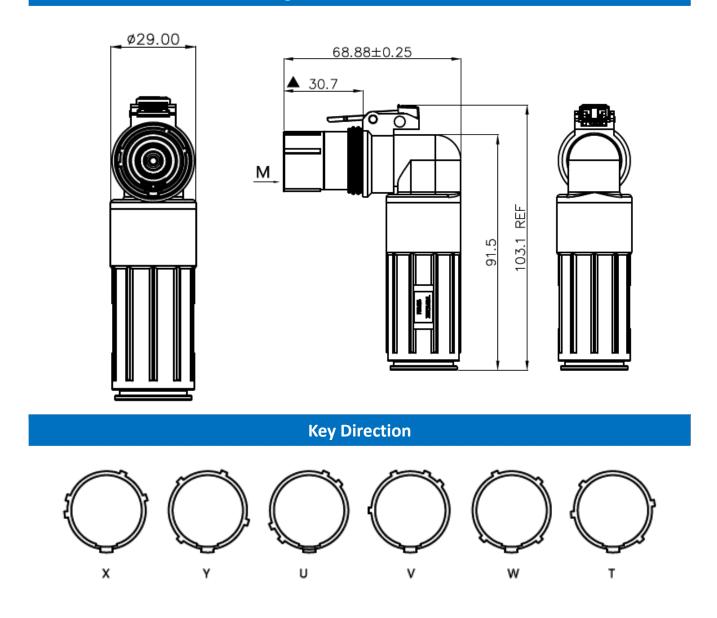

| 500               |
| Connector Type                  | Plug              |
| Part Number                     | PCNTC114RC78-1    |

| Product Features         |                        |
|--------------------------|------------------------|
| Electrical interlock     | Yes                    |
| Shielding                | Yes/Optional           |
| Automatic Secondary Lock | YES                    |
| Protection class         | IP67 <sup>,</sup> IP2X |

| Application                               |
|-------------------------------------------|
| High Voltage Power Distribution Unit(PDU) |
| DC-DC Converter                           |
| High Power Application                    |
| Energy Storage System                     |



## **TL300 Series**

## **Plug Interface Dimensions**