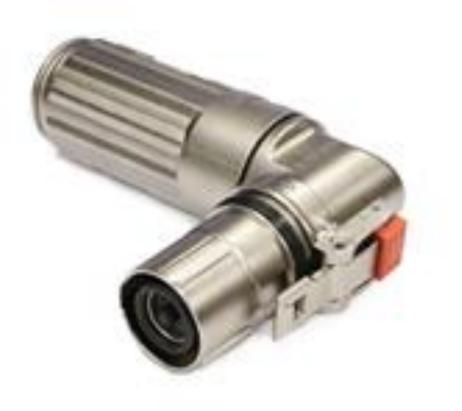

## **TL300 Series**

TL300 is a single pole metal connector that uses JPC's unique helical multi contacts for high power solutions. With straight and right angle plugs, HVIL, and shields, TL300 provides a variety of product configurations to choose from.