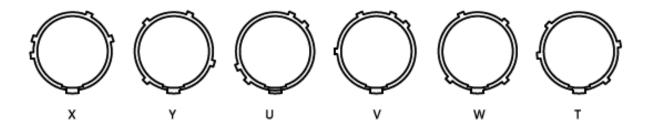

| 500               |
| Connector Type                  | Plug              |
| Part Number                     | PCNTC203RC78-1    |

| Product Features         |              |  |
|--------------------------|--------------|--|
| Electrical interlock     | Yes          |  |
| Shielding                | Yes/Optional |  |
| Automatic Secondary Lock | YES          |  |
| Protection class         | IP67 · IP2X  |  |

| <b>Application</b>                        |  |
|-------------------------------------------|--|
| High Voltage Power Distribution Unit(PDU) |  |
| DC-DC Converter                           |  |
| High Power Application                    |  |
| Energy Storage System                     |  |

1

## **TL300 Series**

#### **Plug Interface Dimensions**





### **Key Direction**



2