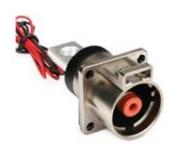

#### **TL300 Series**

TL300 is a single pole metal connector that uses JPC's unique helical multi contacts for high power solutions. With straight and right angle plugs, HVIL, and shields, TL300 provides a variety of product configurations to choose from.

| Technical Data                  |                   |
|---------------------------------|-------------------|
| Current Rating                  | 250A              |
| Voltage Rating                  | 1000V AC          |
| Dielectric Withstanding Voltage | 5000V AC          |
| Operating Temperature Range     | -40 °C to +125 °C |
| Mating Cycles                   | 500 times Min.    |
| Insulation resistance           | 500               |
| Connector Type                  | Plug              |
| Part Number                     | PCNTC203RC78-1    |

| Product Features         |              |  |
|--------------------------|--------------|--|
| Electrical interlock     | Yes          |  |
| Shielding                | Yes/Optional |  |
| Automatic Secondary Lock | YES          |  |
| Protection class         | IP67 · IP2X  |  |