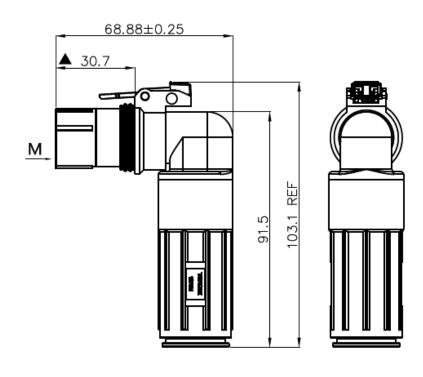

ion resistance           | 500               |
| Connector Type                  | Plug              |
| Part Number                     | PCNTC203RC78-1    |

| Product Features         |              |  |
|--------------------------|--------------|--|
| Electrical interlock     | Yes          |  |
| Shielding                | Yes/Optional |  |
| Automatic Secondary Lock | YES          |  |
| Protection class         | IP67 · IP2X  |  |

| <b>Application</b>                        |  |
|-------------------------------------------|--|
| High Voltage Power Distribution Unit(PDU) |  |
| DC-DC Converter                           |  |
| High Power Application                    |  |
| Energy Storage System                     |  |

1

## **TL300 Series**

#### **Plug Interface Dimensions**





### **Key Direction**



2