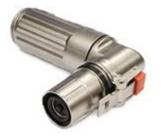

#### **TL300 Series**

TL300 is a single pole metal connector that uses JPC's unique helical multi contacts for high power solutions. With straight and right angle plugs, HVIL, and shields, TL300 provides a variety of product configurations to choose from.