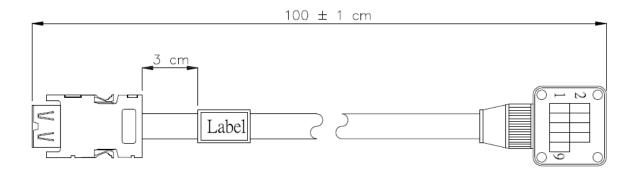

g distance model.

| Technical Data       |                                |
|----------------------|--------------------------------|
| Construction AWG     | 22AWG*2C+24AWG*2P              |
| Number of cores      | 2C+2P                          |
| Conductor resistance | (22AWG) 53/km, (24AWG) 84.2/km |
| Voltage rating       | 30V                            |
| Temperature rating   | 80°C                           |
| Material             | PVC                            |
| Shield               | Braid                          |
| Length               | 1M                             |
| Part Number          | PZBHJA010-0004                 |

| Application           |  |
|-----------------------|--|
| Mitsubishi Servomotor |  |



**Servomotor Cable** 

## **Interface Dimensions**