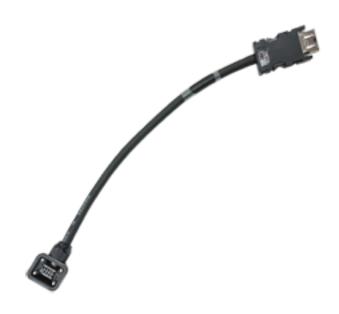

## **Servomotor Cable**

MITSUBISHI servomotor compatible cable.

We can offering the most reliable customized cables for servo motor cables. The cable length can be freely specified. Standard distance model cable is 1 meter, If you need 1 meter or more, select a long distance model.

| Application           |  |
|-----------------------|--|
| Mitsubishi Servomotor |  |

**Servomotor Cable** 