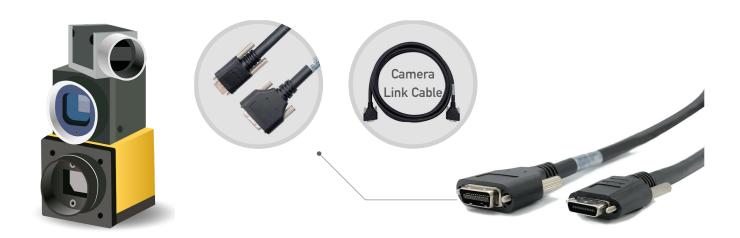

ZCables provides a variety of interface machine vision cables, product categories include GigE Ethernet, USB3.0 and Camera link cables. Can use for Industrial IP camera & Machine vision camera. Screw lock type design is suitable for applications where the cable and camera connect may fall off due to bumps, vibration, gravity, etc. Cables are also double shielded to reduce EMI interference, We also have high-flex machine cable. Applications in factory automation, traffic systems, retail, surveillance, rails, transportation system.

## **Product Specification**

- 1. Camera Link Cable (Flexible cable cycles: 3,000,000)
- 2. Power Over Camera Link Cable (Flexible cable cycles: 3,000,000)
- 3. USB 3.0 Vision Cables with Dual Screw Lock
- 4. USB 3.0 Vision Cables with Dual Screw Lock (Flexible cable cycles: 1,000,000)
- 5. GigE Vision Cable with Dual Screw Lock
- 6. GigE Vision Cable with Dual Screw Lock (Flexible cable cycles: 1,000,000)

## Application/Market

Machine Vision

We can offering the most reliable customized cables. The cable length can be freely specified. If you need 1 meter or more, select a long distance model.

| ZCables P/N    | Product type          | Description                                                           |
|----------------|-----------------------|-----------------------------------------------------------------------|
| PZBMLH030-0001 | USB 3.0 Vision Cables | USB 3.0 A/M to USB 3.0 Micro B/M with Dual Screw Lock Camera Cable 3M |
| PZBMLH050-0001 | USB 3.0 Vision Cables | USB 3.0 A/M to USB 3.0 Micro B/M with Dual Screw Lock Camera Cable 5M |
| PZBMLJ030-0001 | GigE Vision Cable     | RJ45 Plug to RJ45 Plug with Dual Screw Lock Camera CAT6 SSTP Cable 3M |
| PZBMLJ050-0001 | GigE Vision Cable     | RJ45 Plug to RJ45 Plug with Dual Screw Lock Camera CAT6 SSTP Cable 5M |
| PZBMLE030-0001 | Camera link cable     | MDR to MDR cable, 3M, with PoCL                                       |
| PZBMLG030-0001 | Camera link cable     | SDR to SDR cable, 3M, with PoCL                                       |
| PZBMLF030-0001 | Camera link cable     | MDR to SDR cable, 3M, with PoCL                                       |

PZBMLE030-0001