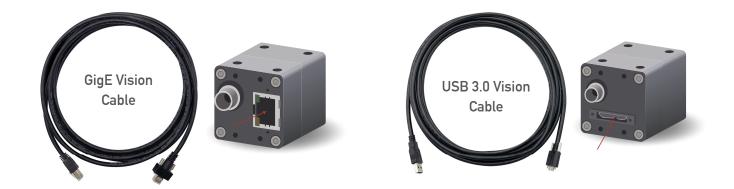

ZCables provides a variety of interface machine vision cables, product categories include GigE Ethernet, USB3.0 and Camera link cables. Can use for Industrial IP camera & Machine vision camera. Screw lock type design is suitable for applications where the cable and camera connect may fall off due to bumps, vibration, gravity, etc. Cables are also double shielded to reduce EMI interference, We also have high-flex machine cable. Applications in factory automation, traffic systems, retail, surveillance, rails, transportation system.

## **Product Specification**

- 1. Camera Link Cable (Flexible cable cycles: 3,000,000)
- 2. Power Over Camera Link Cable (Flexible cable cycles: 3,000,000)
- 3. USB 3.0 Vision Cables with Dual Screw Lock
- 4. USB 3.0 Vision Cables with Dual Screw Lock (Flexible cable cycles: 1,000,000)
- 5. GigE Vision Cable with Dual Screw Lock
- 6. GigE Vision Cable with Dual Screw Lock (Flexible cable cycles: 1,000,000)

## Application/Market

Machine Vision

We can offering the most reliable customized cables. The cable length can be freely specified. If you need 1 meter or more, select a long distance model.

| ZCables P/N    | Product type          | Description                                                           |
|----------------|-----------------------|-----------------------------------------------------------------------|
| PZBMLH030-0001 | USB 3.0 Vision Cables | USB 3.0 A/M to USB 3.0 Micro B/M with Dual Screw Lock Camera Cable 3M |
| PZBMLH050-0001 | USB 3.0 Vision Cables | USB 3.0 A/M to USB 3.0 Micro B/M with Dual Screw Lock Camera Cable 5M |
| PZBMLJ030-0001 | GigE Vision Cable     | RJ45 Plug to RJ45 Plug with Dual Screw Lock Camera CAT6 SSTP Cable 3M |
| PZBMLJ050-0001 | GigE Vision Cable     | RJ45 Plug to RJ45 Plug with Dual Screw Lock Camera CAT6 SSTP Cable 5M |
| PZBMLE030-0001 | Camera link cable     | MDR to MDR cable, 3M, with PoCL                                       |
| PZBMLG030-0001 | Camera link cable     | SDR to SDR cable, 3M, with PoCL                                       |
| PZBMLF030-0001 | Camera link cable     | MDR to SDR cable, 3M, with PoCL                                       |

**USB 3.0 Vision** Cable

**3M** 

PZBMLH030-0001

**3M** 

**5M** 

PZBMLH050-0001

**5M** 

**GigE Vision** Cable

PZBMLJ030-0001

**3M** 

PZBMLJ050-0001

**3M** 

Camera Link Cable

PZBMLF030-0001

PZBMLG030-0001

**3M** 