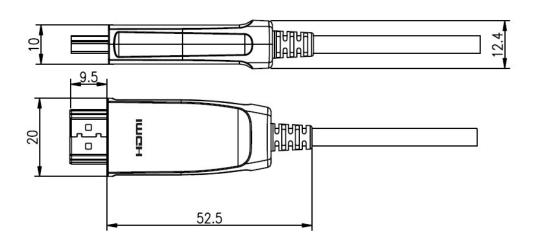

|
| Cable Type            | Hybrid Type With OM3 Fiber And Copper Wire                                   |
| Cable Length          | Up To 100M (Custom Length Available)                                         |
| Cable Outer Diameter  | 4.5 mm                                                                       |
| Cable Jacket          | PVC                                                                          |
| Differential Input    | 100 Ohm (Typical)                                                            |
| Power Consumption     | 250 mW (Max)                                                                 |
| Power Supply          | Non-external Power Required                                                  |

## **Interface Dimension**



1



## **Order Information**

| Part Number    | Description                                        |
|----------------|----------------------------------------------------|
| PK3H3U00AA01-1 | HDMI 2.1 Type A Male to Type A Male AOC Cable 10M  |
| PK3H3U00AA01-2 | HDMI 2.1 Type A Male to Type A Male AOC Cable 20M  |
| PK3H3U00AA01-3 | HDMI 2.1 Type A Male to Type A Male AOC Cable 30M  |
| PK3H3U00AA01-4 | HDMI 2.1 Type A Male to Type A Male AOC Cable 40M  |
| PK3H3U00AA01-5 | HDMI 2.1 Type A Male to Type A Male AOC Cable 50M  |
| PK3H3U00AA01-6 | HDMI 2.1 Type A Male to Type A Male AOC Cable 60M  |
| PK3H3U00AA01-7 | HDMI 2.1 Type A Male to Type A Male AOC Cable 70M  |
| PK3H3U00AA01-8 | HDMI 2.1 Type A Male to Type A Male AOC Cable 80M  |
| PK3H3U00AA01-9 | HDMI 2.1 Type A Male to Type