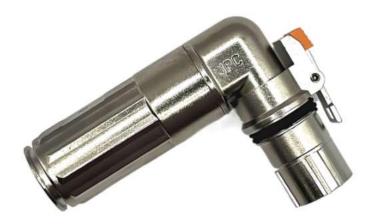

## TL300 Plug

TL300, X-Code, Plug, Female Contact, Right Angle, Crimp, IP67 (Mating), Non-HVIL Connector, 50mm2

| Technical Data                  |                  |  |
|---------------------------------|------------------|--|
| Current Rating                  | 250A             |  |
| Voltage Rating                  | 1000 VDC         |  |
| Dielectric Withstanding Voltage | 5000 VDC         |  |
| Operating Temperature Range     | -40 °C to 125 °C |  |
| Mating Cycles                   | 500 Min          |  |
| Contact Resistance              | 0.2 mΩ Max       |  |
| Insulation Resistance           | 500 MΩ Min       |  |

| Product Features            |               |  |
|-----------------------------|---------------|--|
| Electrical Interlock (HVIL) | No            |  |
| Shielding                   | Yes           |  |
| Automatic Secondary Lock    | Yes           |  |
| Protection Class            | IP67 (Mating) |  |
| Termination                 | Crimp         |  |
| Adopt Cable Size            | 50mm2         |  |