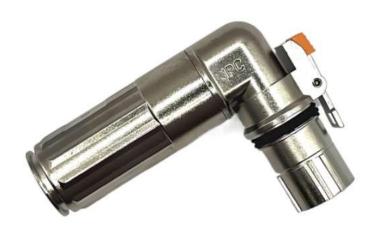

## **TL200 Plug**

TL200, X-Code, Plug, Female Contact, Right Angle, Crimp, IP67 (Mating), HVIL Connector, 50mm2

| Technical Data                  |                  |
|---------------------------------|------------------|
| Current Rating                  | 200A             |
| Voltage Rating                  | 1000 VDC         |
| Dielectric Withstanding Voltage | 5000 VDC         |
| Operating Temperature Range     | -40 °C to 125 °C |
| Mating Cycles                   | 500 Min          |
| Contact Resistance              | 0.2 mΩ Max       |
| Insulation Resistance           | 500 MΩ Min       |