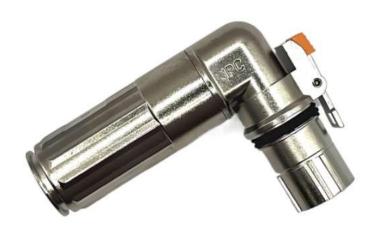

## TL300 Plug

TL300, X-Code, Plug, Female Contact, Right Angle, Crimp, IP67 (Mating), HVIL Connector, 50mm2

| Technical Data                  |                  |
|---------------------------------|------------------|
| Current Rating                  | 200A             |
| Voltage Rating                  | 1000 VDC         |
| Dielectric Withstanding Voltage | 5000 VDC         |
| Operating Temperature Range     | -40 °C to 125 °C |
| Mating Cycles                   | 500 Min          |
| Contact Resistance              | 0.2 mΩ Max       |
| Insulation Resistance           | 500 MΩ Min       |