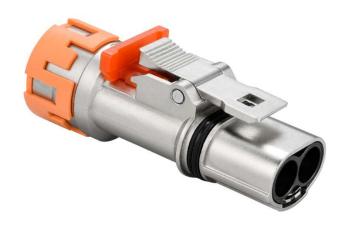

## XL60 Plug

XL60, X-Code, Plug, Male Contact, Straight, Crimp, IP67 (Mating), Non-HVIL Connector, 6mm2

| Technical Data                  |                  |
|---------------------------------|------------------|
| Current Rating                  | 45A              |
| Voltage Rating                  | 1000 VDC         |
| Dielectric Withstanding Voltage | 500 VAC          |
| Operating Temperature Range     | -40 °C to 125 °C |
| Mating Cycles                   | 100 Min          |
| Contact Resistance              | 2.3 mΩ Max       |
| Insulation Resistance           | 200 MΩ Min       |

| Product Features            |               |
|-----------------------------|---------------|
| Electrical Interlock (HVIL) | No            |
| Shielding                   | Yes           |
| Automatic Secondary Lock    | Yes           |
| Protection Class            | IP67 (Mating) |
| Termination                 | Crimp         |
| Adopt Cable Size            | 6mm2          |