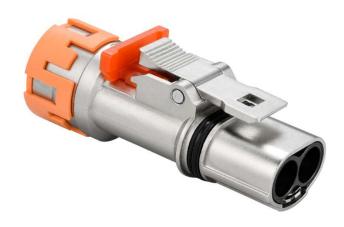

## XL60 Plug

XL60, X-Code, Plug, Male Contact, Straight, Crimp, IP67 (Mating), HVIL Connector, 4mm2

| Technical Data                  |                  |
|---------------------------------|------------------|
| Current Rating                  | 40A              |
| Voltage Rating                  | 1000 VDC         |
| Dielectric Withstanding Voltage | 500 VAC          |
| Operating Temperature Range     | -40 °C to 125 °C |
| Mating Cycles                   | 100 Min          |
| Contact Resistance              | 2.3 mΩ Max       |
| Insulation Resistance           | 200 MΩ Min       |

| Product Features            |               |
|-----------------------------|---------------|
| Electrical Interlock (HVIL) | Yes           |
| Shielding                   | Yes           |
| Automatic Secondary Lock    | Yes           |
| Protection Class            | IP67 (Mating) |
| Termination                 | Crimp         |
| Adopt Cable Size            | 4mm2          |