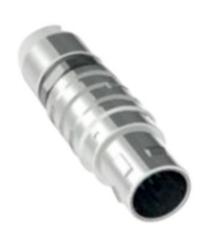

## **1B Series Connector**

1B Metal series, 10 Pin, Plug, Male Contact, Straight, Solder, Snap Latch, IP50 (Mating) Connector

| Technical Data         |               |
|------------------------|---------------|
| Contact Number         | 10            |
| Current Rating         | 2.5A          |
| Operating Voltage      | 300V AC RMS   |
| Operating Temperature  | -55 to 250°C  |
| Insulation Resistance  | 100MΩ Min     |
| Contact Resistance     | 8.7mΩ Max     |
| Endurance (Latching)   | 5000 Min      |
| Mating/Un-mating Force | 29.4N Max     |
| Protection Class       | IP50 (Mating) |
| Termination            | Soldering     |