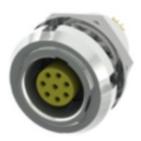

## **1B Series Connector**

1B Metal series, 10 Pin, Receptacle, Female Contact, Fixed Socket, Solder, Snap Latch, IP50 (Mating) Connector

| Technical Data         |               |
|------------------------|---------------|
| Contact Number         | 10            |
| Current Rating         | 2.5 A         |
| Operating Voltage      | 300 V AC RMS  |
| Operating Temperature  | -55 to 250°C  |
| Insulation Resistance  | 100 MΩ Min    |
| Contact Resistance     | 8.7 mΩ Max    |
| Endurance (Latching)   | 5000 Min      |
| Mating/Un-mating Force | 29.4 N Max    |
| Protection Class       | IP50 (Mating) |
| Termination            | Soldering     |