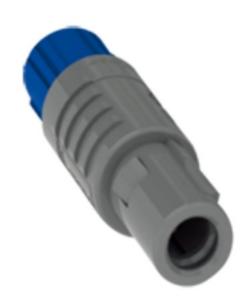

## **1P Series Connector**

1P Plastic Series, Blue, 7 Pin, Plug, Male Contact, Straight, Solder, Snap Latch, IP50 (Mating) Connector

| Technical Data         |               |
|------------------------|---------------|
| Contact Number         | 7             |
| Current Rating         | 5 A           |
| Operating Voltage      | 330 V AC RMS  |
| Operating Temperature  | -55 to 150°C  |
| Insulation Resistance  | 1000 GΩ Min   |
| Contact Resistance     | 6.5 mΩ Max    |
| Endurance (Latching)   | 2000 Min      |
| Mating/Un-mating Force | 19.6 N Max    |
| Protection Class       | IP50 (Mating) |
| Termination            | Soldering     |

## **Geometric Appearance**

1