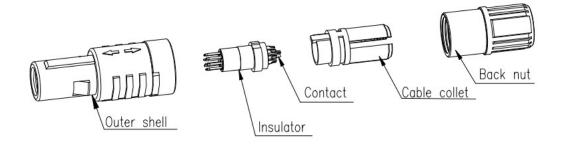

| Material Material |              |
|-------------------|--------------|
| Outer Shell       | PSU          |
| Insulator         | PEEK         |
| Contact           | Copper Alloy |
| Cable Collet      | PSU          |
| Back Nut          | PSU          |