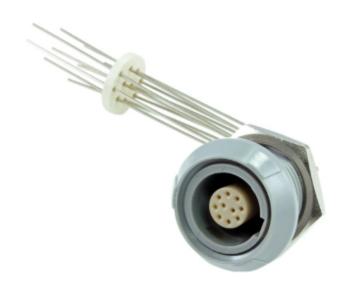

## **1P Series Connector**

1P Plastic Series, Grey, 7 Pin, Receptacle, Female Contact, Fixed Socket, Print (PCB Type), Snap Latch, IP50 (Mating) Connector

| Technical Data         |               |
|------------------------|---------------|
| Contact Number         | 7             |
| Current Rating         | 5 A           |
| Operating Voltage      | 330 V AC RMS  |
| Operating Temperature  | -55 to 150°C  |
| Insulation Resistance  | 1000 GΩ Min   |
| Contact Resistance     | 6.5 mΩ Max    |
| Endurance (Latching)   | 2000 Min      |
| Mating/Un-mating Force | 19.6 N Max    |
| Protection Class       | IP50 (Mating) |
| Termination            | PCB Mounted   |