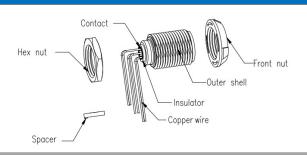

| Material Material |              |
|-------------------|--------------|
| Outer Shell       | PSU          |
| Insulator         | PEEK         |
| Contact           | Copper Alloy |
| Copper Wire       | Copper Alloy |
| Front Nut         | PSU          |
| Hex Nut           | Copper Alloy |
| Spacer            | LCP          |