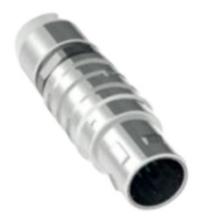

## **2B Series Connector**

2B Metal Series, 10 Pin, Plug, Male Contact, Straight, Solder, Snap Latch, IP50 (Mating) Connector

| Technical Data         |               |
|------------------------|---------------|
| Contact Number         | 10            |
| Current Rating         | 8 A           |
| Operating Voltage      | 480 V AC RMS  |
| Operating Temperature  | -55 to 250°C  |
| Insulation Resistance  | 100 MΩ Min    |
| Contact Resistance     | 4.8 mΩ Max    |
| Endurance (Latching)   | 5000 Min      |
| Mating/Un-mating Force | 34.3 N Max    |
| Protection Class       | IP50 (Mating) |
| Termination            | Soldering     |