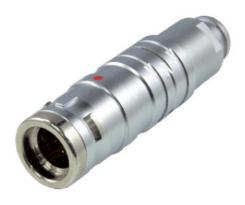

## **2K Series Connector**

2K Metal Series, 26 Pin, Plug, Male Contact, Straight, Solder, Snap Latch, IP68 (Mating) Connector

| Technical Data         |               |
|------------------------|---------------|
| Contact Number         | 26            |
| Current Rating         | 2 A           |
| Operating Voltage      | 315 V AC RMS  |
| Operating Temperature  | -55 to 200°C  |
| Insulation Resistance  | 100 MΩ Min    |
| Contact Resistance     | 8.7 mΩ Max    |
| Endurance (Latching)   | 5000 Min      |
| Mating/Un-mating Force | 34.3 N Max    |
| Protection Class       | IP68 (Mating) |
| Termination            | Soldering     |