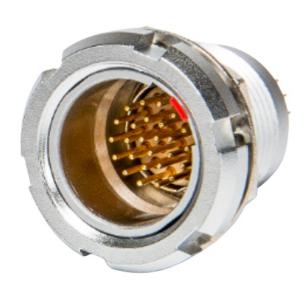

## **2K Series Connector**

2K Metal Series, 26 Pin, Receptacle, Female Contact, Fixed Socket, Solder, Snap Latch, IP68 (Mating) Connector

| Technical Data         |               |
|------------------------|---------------|
| Contact Number         | 26            |
| Current Rating         | 2 A           |
| Operating Voltage      | 315 V AC RMS  |
| Operating Temperature  | -55 to 200°C  |
| Insulation Resistance  | 100 MΩ Min    |
| Contact Resistance     | 8.7 mΩ Max    |
| Endurance (Latching)   | 5000 Min      |
| Mating/Un-mating Force | 34.3 N Max    |
| Protection Class       | IP68 (Mating) |
| Termination            | Soldering     |

| Material Material |              |
|-------------------|--------------|
| Outer Shell       | Copper Alloy |
| Insulator         | PEEK         |
| Contact           | Copper Alloy |
| Hex Nut           | Copper Alloy |
| O-ring            | VMQ          |