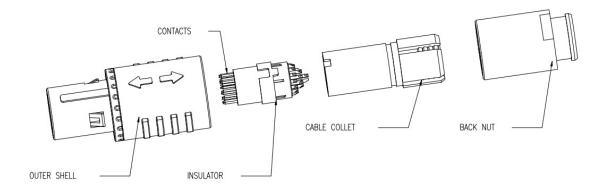

| Material     |              |  |
|--------------|--------------|--|
| Outer Shell  | PSU          |  |
| Insulator    | PEEK         |  |
| Contact      | Copper Alloy |  |
| Cable Collet | PSU          |  |
| Back Nut     | PSU          |  |

## **Geometric Appearance**