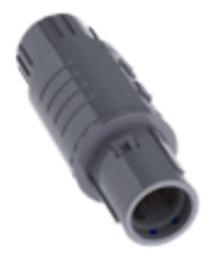

## **2P Series Connector**

2P Plastic Series, Grey, 26 Pin, Plug, Male Contact, Straight, Solder, Snap Latch, IP50 (Mating) Connector

| Technical Data         |               |  |
|------------------------|---------------|--|
| Contact Number         | 26            |  |
| Current Rating         | 2 A           |  |
| Operating Voltage      | 300 V AC RMS  |  |
| Operating Temperature  | -55 to 150°C  |  |
| Insulation Resistance  | 1000 GΩ Min   |  |
| Contact Resistance     | 8.5 mΩ Max    |  |
| Endurance (Latching)   | 1000 Min      |  |
| Mating/Un-mating Force | 30 N Max      |  |
| Protection Class       | IP50 (Mating) |  |
| Termination            | Soldering     |  |