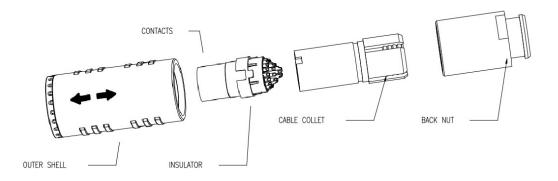

| Material Material |              |
|-------------------|--------------|
| Outer Shell       | PSU          |
| Insulator         | PEEK         |
| Contact           | Copper Alloy |
| Cable Collet      | PSU          |
| Back Nut          | PSU          |