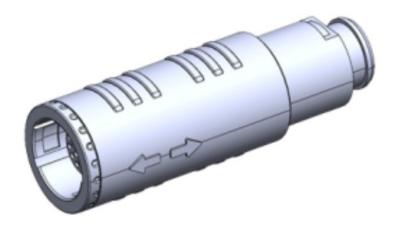

## **Push-Pull Circular Connector**





## **2P Series Connector**

2P Plastic Series, Grey, 26 Pin, Plug, Female Contact, Straight, Solder, Snap Latch, IP50 (Mating) Connector

| Technical Data         |               |
|------------------------|---------------|
| Contact Number         | 26            |
| Current Rating         | 2 A           |
| Operating Voltage      | 300 V AC RMS  |
| Operating Temperature  | -55 to 150°C  |
| Insulation Resistance  | 1000 GΩ Min   |
| Contact Resistance     | 8.5 mΩ Max    |
| Endurance (Latching)   | 1000 Min      |
| Mating/Un-mating Force | 30 N Max      |
| Protection Class       | IP50 (Mating) |
| Termination            | Soldering     |

| Material Material |              |
|-------------------|--------------|
| Outer Shell       | PSU          |
| Insulator         | PEEK