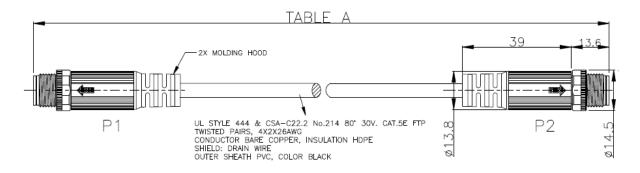

| Technical Data        |                  |  |
|-----------------------|------------------|--|
| Part Nmber            | PZBQCD030-003    |  |
| Cable Jacket          | PUR              |  |
| Length                | 3M               |  |
| Connector Type side A | M12 X Code 8 pin |  |
| Connector Type side B | M12 X Code 8 pin |  |
| Ethernet Cable Type   | CAT 6A           |  |