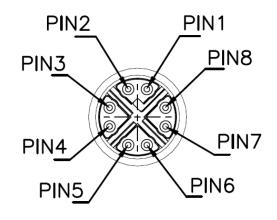

he most reliable customized cables for Field bus cables. The cable length can be freely specified. Standard distance model cable is 3 meter, If you need 1 meter or more, select a long distance model.

| Technical Data        |                  |  |
|-----------------------|------------------|--|
| Part Nmber            | PZBQCD030-003    |  |
| Cable Jacket          | PUR              |  |
| Length                | 3M               |  |
| Connector Type side A | M12 X Code 8 pin |  |
| Connector Type side B | M12 X Code 8 pin |  |
| Ethernet Cable Type   | CAT 6A           |  |

| <b>Application</b> |  |
|--------------------|--|
| PROFINET           |  |
| PROFIBUS           |  |
| Ether CAT          |  |
| Ethernet/IP        |  |
| Device Net         |  |

## **Interface Dimensions**









FRONT VIEW