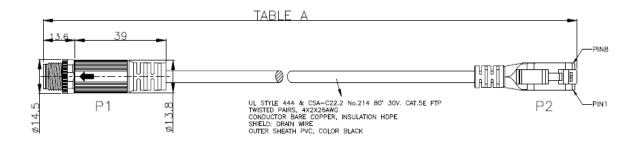

| Technical Data        |                  |
|-----------------------|------------------|
| Part Number           | PZBQKB030-001    |
| Cable Jacket          | PVC              |
| Length                | 3M               |
| Connector Type side A | RJ45 Plug        |
| Connector Type side B | M12 D Code 4 pin |
| Ethernet Cable Type   | CAT 5E           |

### **Interface Dimensions**