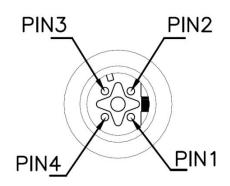

| Technical Data        |                  |
|-----------------------|------------------|
| Part Number           | PZBQKB030-001    |
| Cable Jacket          | PVC              |
| Length                | 3M               |
| Connector Type side A | RJ45 Plug        |
| Connector Type side B | M12 D Code 4 pin |
| Ethernet Cable Type   | CAT 5E           |

### **Interface Dimensions**