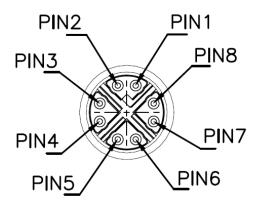

| Technical Data        |                  |
|-----------------------|------------------|
| Part Number           | PZBQKB030-003    |
| Cable Jacket          | PUR              |
| Length                | 3M               |
| Connector Type side A | RJ45 Plug        |
| Connector Type side B | M12 X Code 8 pin |
| Ethernet Cable Type   | CAT 6A           |

### **Interface Dimensions**

FRONT VIEW