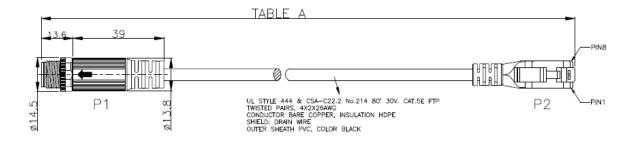

| Technical Data        |                  |
|-----------------------|------------------|
| Part Number           | PZBQKB030-003    |
| Cable Jacket          | PUR              |
| Length                | 3M               |
| Connector Type side A | RJ45 Plug        |
| Connector Type side B | M12 X Code 8 pin |
| Ethernet Cable Type   | CAT 6A           |

### **Interface Dimensions**

FRONT VIEW